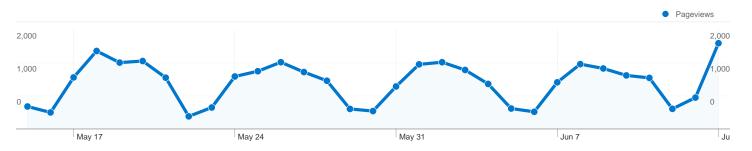

## Pages on this site were viewed a total of 28,989 times

**28,989** Pageviews

23,654 Unique Views

56.46% Bounce Rate