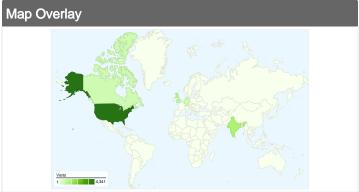

# 11,787 visits came from 113 countries/territories

| Visits 11,787 % of Site Total: 100.00% | Pages/Visit 2.46 Site Avg: 2.46 (0.00%) | <b>00:03:</b><br>Site Avg: | me on Site<br>32<br>32 (0.00%) | % New Visits<br>59.51%<br>Site Avg:<br>59.61% (-0.17%) | <b>56.46</b> ° Site Avg: 56.46° | %           |
|----------------------------------------|-----------------------------------------|----------------------------|--------------------------------|--------------------------------------------------------|---------------------------------|-------------|
| Country/Territory                      |                                         | Visits                     | Pages/Visit                    | Avg. Time on Site                                      | % New Visits                    | Bounce Rate |
| United States                          |                                         | 4,341                      | 2.53                           | 00:03:28                                               | 59.11%                          | 55.56%      |
| India                                  |                                         | 1,233                      | 2.39                           | 00:04:36                                               | 60.83%                          | 56.85%      |
| United Kingdom                         |                                         | 767                        | 2.32                           | 00:02:37                                               | 57.76%                          | 56.84%      |
| Canada                                 |                                         | 455                        | 2.80                           | 00:03:23                                               | 53.85%                          | 54.29%      |
| Germany                                |                                         | 412                        | 2.21                           | 00:02:39                                               | 65.78%                          | 62.38%      |
| Australia                              |                                         | 288                        | 2.44                           | 00:03:35                                               | 60.76%                          | 54.51%      |
| Mexico                                 |                                         | 278                        | 2.67                           | 00:03:48                                               | 61.87%                          | 52.52%      |
| Spain                                  |                                         | 267                        | 2.15                           | 00:02:32                                               | 54.68%                          | 62.55%      |
| France                                 |                                         | 263                        | 2.53                           | 00:03:41                                               | 68.44%                          | 56.65%      |