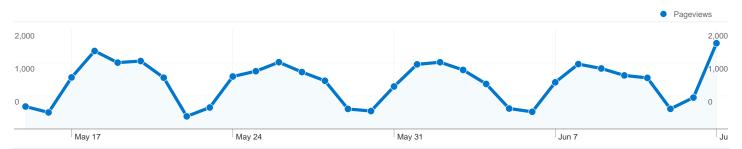

## Pages on this site were viewed a total of 28,989 times

**28,989** Pageviews

23,654 Unique Views

56.46% Bounce Rate