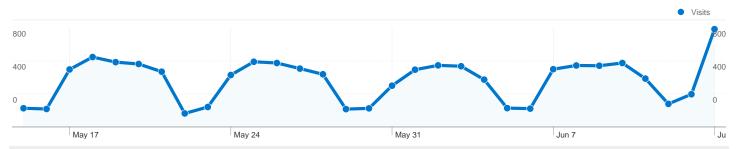

#### Site Usage

11,787 Visits

**28,989** Pageviews

2.46 Pages/Visit

56.46% Bounce Rate

00:03:32 Avg. Time on Site

59.61% % New Visits

| Traffic Sources Overview |                                           |  |  |  |
|--------------------------|-------------------------------------------|--|--|--|
|                          | Search Engines 7,095.00 (60.19%)          |  |  |  |
|                          | ■ <b>Direct Traffic</b> 2,498.00 (21.19%) |  |  |  |
|                          | Referring Sites 2,048.00 (17.38%)         |  |  |  |
|                          | Other 146 (1.24%)                         |  |  |  |
|                          |                                           |  |  |  |