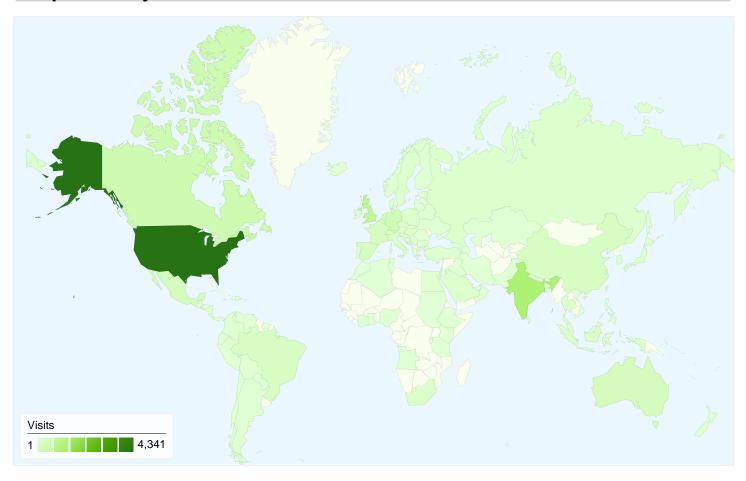

# 11,787 visits came from 113 countries/territories

| Visits 11,787 % of Site Total: 100.00% | Pages/Visit 2.46 Site Avg: 2.46 (0.00%) | <b>00:03:</b><br>Site Avg: | me on Site<br>32<br>32 (0.00%) | % New Visits<br>59.51%<br>Site Avg:<br>59.61% (-0.17%) | <b>56.46</b> ° Site Avg: 56.46° | %           |
|----------------------------------------|-----------------------------------------|----------------------------|--------------------------------|--------------------------------------------------------|---------------------------------|-------------|
| Country/Territory                      |                                         | Visits                     | Pages/Visit                    | Avg. Time on Site                                      | % New Visits                    | Bounce Rate |
| United States                          |                                         | 4,341                      | 2.53                           | 00:03:28                                               | 59.11%                          | 55.56%      |
| India                                  |                                         | 1,233                      | 2.39                           | 00:04:36                                               | 60.83%                          | 56.85%      |
| United Kingdom                         |                                         | 767                        | 2.32                           | 00:02:37                                               | 57.76%                          | 56.84%      |
| Canada                                 |                                         | 455                        | 2.80                           | 00:03:23                                               | 53.85%                          | 54.29%      |
| Germany                                |                                         | 412                        | 2.21                           | 00:02:39                                               | 65.78%                          | 62.38%      |
| Australia                              |                                         | 288                        | 2.44                           | 00:03:35                                               | 60.76%                          | 54.51%      |
| Mexico                                 |                                         | 278                        | 2.67                           | 00:03:48                                               | 61.87%                          | 52.52%      |
| Spain                                  |                                         | 267                        | 2.15                           | 00:02:32                                               | 54.68%                          | 62.55%      |
| France                                 |                                         | 263                        | 2.53                           | 00:03:41                                               | 68.44%                          | 56.65%      |